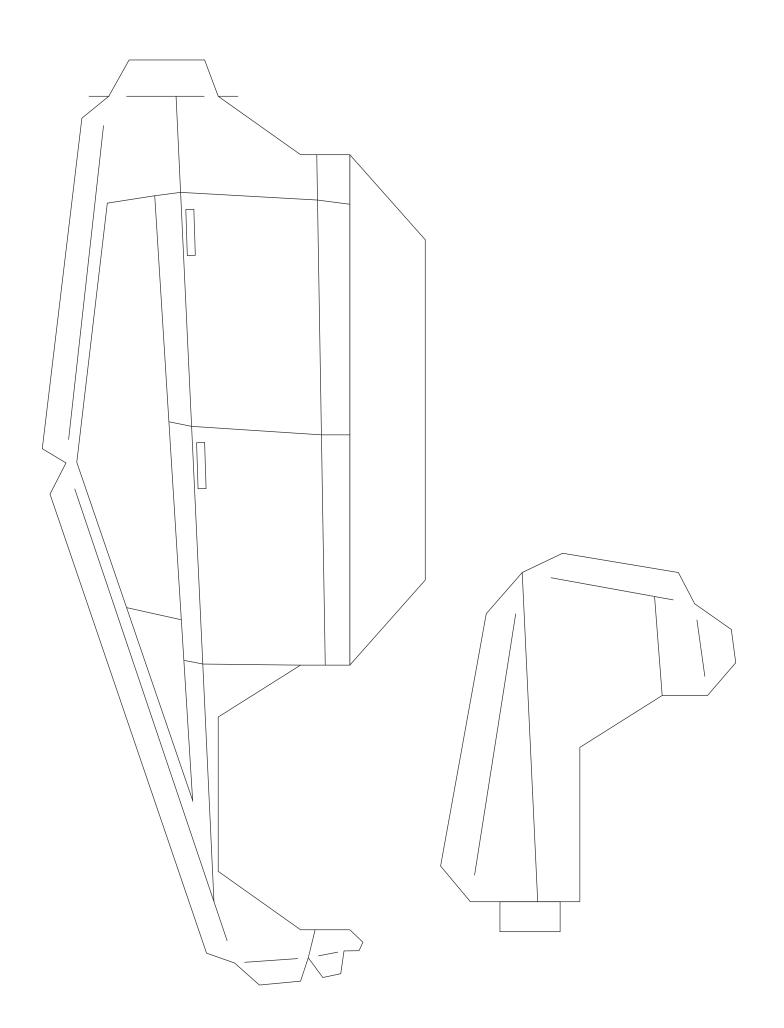

## Rectangle

These rectangles will be used to fit thedifferent parts. You have to cut around the rectangle.

#### Landmarks

These are the landmarks you'll use to foldyour cardboard. Be sure you can find it after cutting.

### **Shapes**

These shapes will be used to fit with the rectangles. You have to cut around.