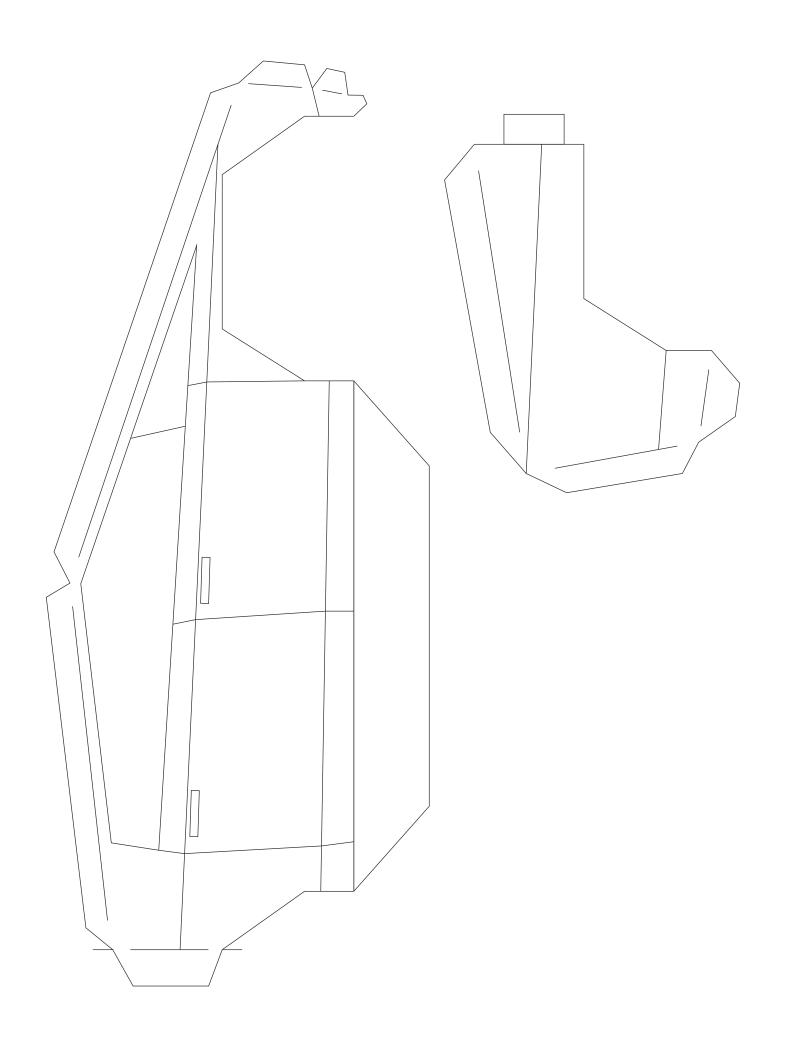

## Rectangle

These rectangles will be used to fit thedifferent parts. You have to cut around the rectangle.

### **Shapes**

These shapes will be used to fit with the rectangles. You have to cut around.

#### Lines

These lines will be cut. They are used to pass the rectangle into the shape.