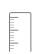

## Rectangle

These rectangles will be used to fit thedifferent parts. You have to cut around the rectangle.

### **Shapes**

These shapes will be used to fit with the rectangles. You have to cut around.

#### Lines

These lines will be cut. They are used to pass the rectangle into the shape.