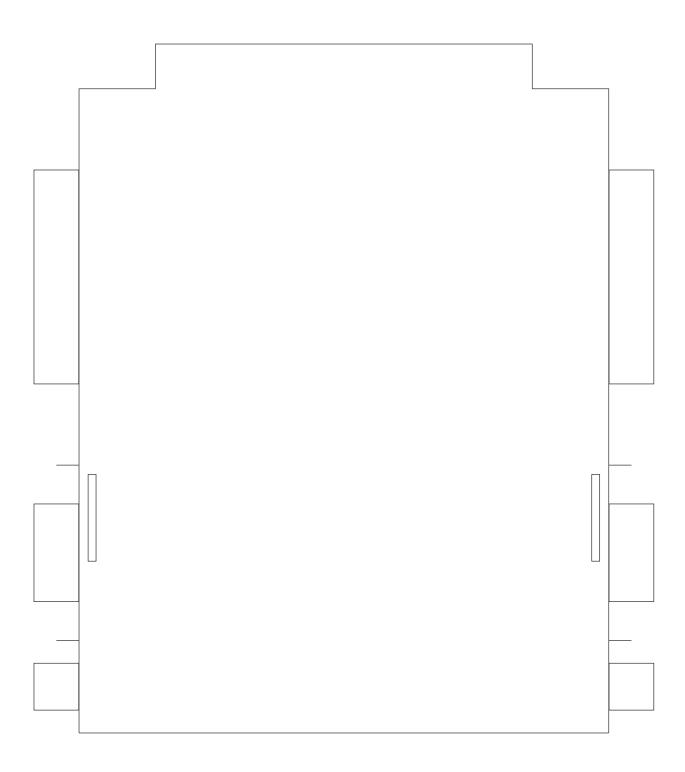

## Rectangle

These rectangles will be used to fit thedifferent parts. You have to cut around the rectangle.

#### Landmarks

These are the landmarks you'll use to foldyour cardboard. Be sure you can find it after cutting.

### **Shapes**

These shapes will be used to fit with the rectangles. You have to cut around.

#### Lines

These lines will be cut. They are used to pass the rectangle into the shape.